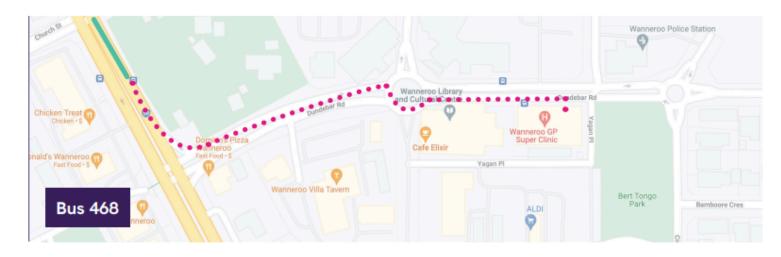

#### From Joondalup Station:

Take Bus 468, stopping at Wanneroo Rd Before Dundebar Rd