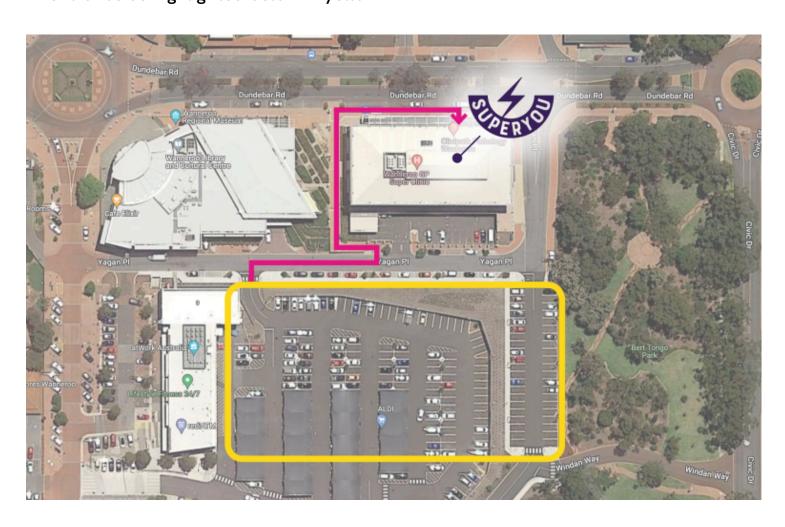

If you are having any difficulty finding us, please phone us on 6253 4700 and ask to be transferred to your therapist.

There is ample free parking located off Yagan Place, a short distance from the entrance as highlighted below in yellow.

## **I**mages

Entrance to underground car park off Yagan Place.

Building entrance off Dundebar Road

Lift access from Ground Floor to Level 2 (both shown in image)

Outside view of Superyou Therapy office

Underground ACROD parking bays off Yagan Place. Lift located in car park.