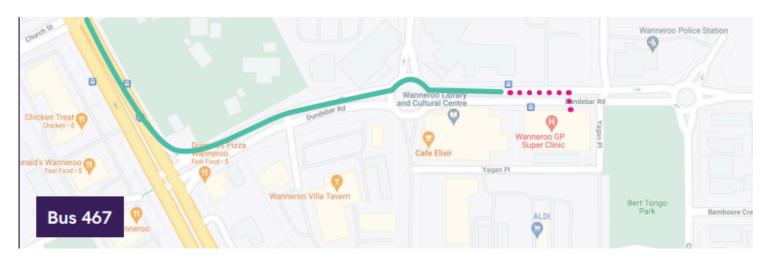

## From Joondalup Station:

Take Bus 467, stopping at Dundebar Rd After Servite Tce.