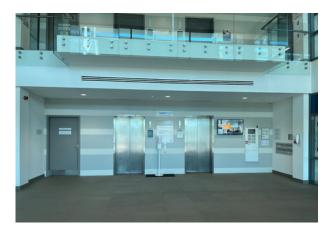

## 30 Dundebar Road, Wanneroo WA 6056

Enter the building from Dundebar Road entrance and use the lifts up to Level 2.

Turn left and pass through the automatic doors. Superyou Therapy office is located at the end of the hall, past Breastscreen WA.

## **I**mages

Entrance to underground car park off Yagan Place.

Building entrance off Dundebar Road

Lift access from Ground Floor to Level 2 (both shown in image)

Outside view of Superyou Therapy office

Underground ACROD parking bays off Yagan Place. Lift located in car park.