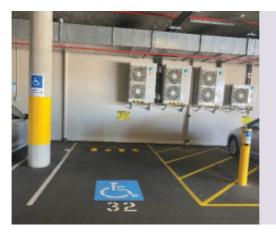

## **I**mages

Entrance to underground car park off Yagan Place.

Building entrance off Dundebar Road

Lift access from Ground Floor to Level 2 (both shown in image)

Outside view of Superyou Therapy office

Underground ACROD parking bays off Yagan Place. Lift located in car park.