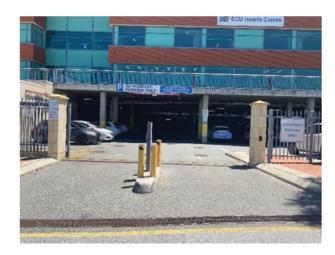

## **I**mages

Entrance to underground car park off Yagan Place.

Building entrance off Dundebar Road

Lift access from Ground Floor to Level 2 (both shown in image)

Outside view of Superyou Therapy office

Underground ACROD parking bays off Yagan Place. Lift located in car park.