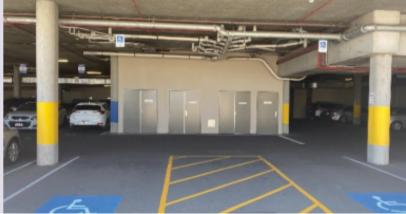

## **I**mages

Entrance to underground car park off Yagan Place.

Building entrance off Dundebar Road

Lift access from Ground Floor to Level 2 (both shown in image)

Outside view of Superyou Therapy office

Underground ACROD parking bays off Yagan Place. Lift located in car park.