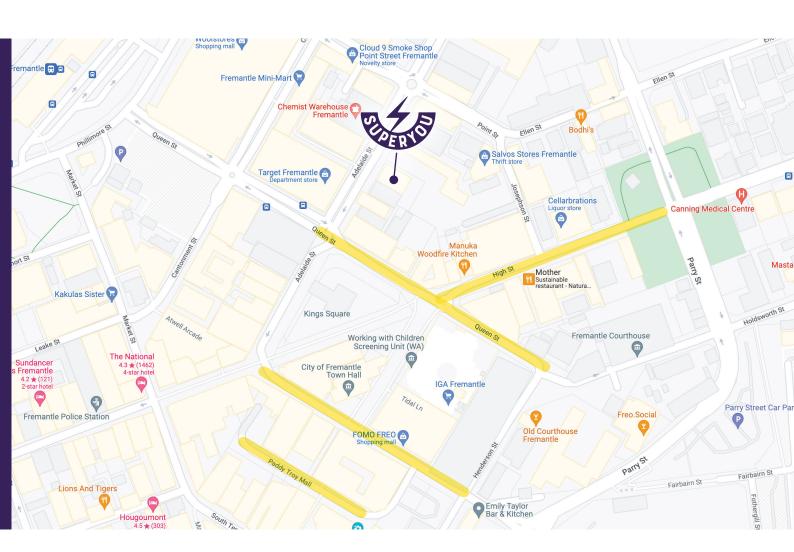

#### Location

#### 21 Adelaide Street, Fremantle 6160

(on the opposite side of Target)

If you are having any difficulty finding us or have significant mobility needs, please phone us on (08) 6263 8623 and ask to be transferred to your therapist.

#### **Parking Information**

There is one-hour free parking along the streets highlighted in the map below, within 5-minute walking distance from the entrance:

- High St
- Queen St
- William St
- Paddy Troy Mall