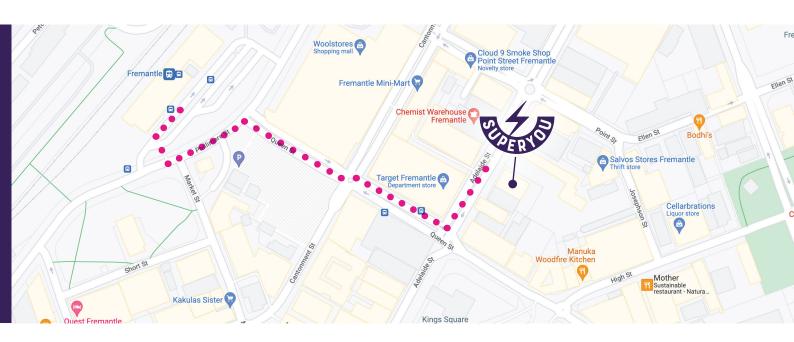

#### **Parking Information**

There is one-hour free parking along the streets highlighted in the map below, within 5-minute walking distance from the entrance:

- High St
- Queen St
- William St
- Paddy Troy Mall

#### Train: Fremantle Line

5 minute walking distance from Fremantle Train Station.